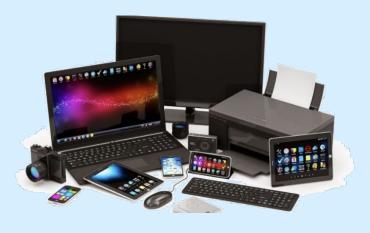

## 1 Greetings & Small Talk

**Electronic Devices** 

Canon

Printer

**Laptop Computer** 

**Tablet** 

Screen

Cellphone / Mobile phone

Website

**Apps** 

Text message

Speaker

Video Conference

Wifi / Internet

Mouse

Question: Is your device connected to wifi?