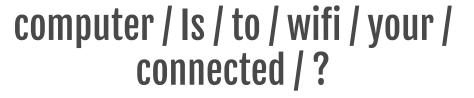

Website

**Apps** 

Text message

Speaker

Video Conference

Wifi / Internet

Mouse

Question: Is your device connected to wifi?

Example: Is your (computer) connected to wifi?

Statement: Send me

Example: Send me a text message / an email.

Statement: You need to download \_\_\_\_\_

**Example:** 

You need to download an app. You need to download a program.